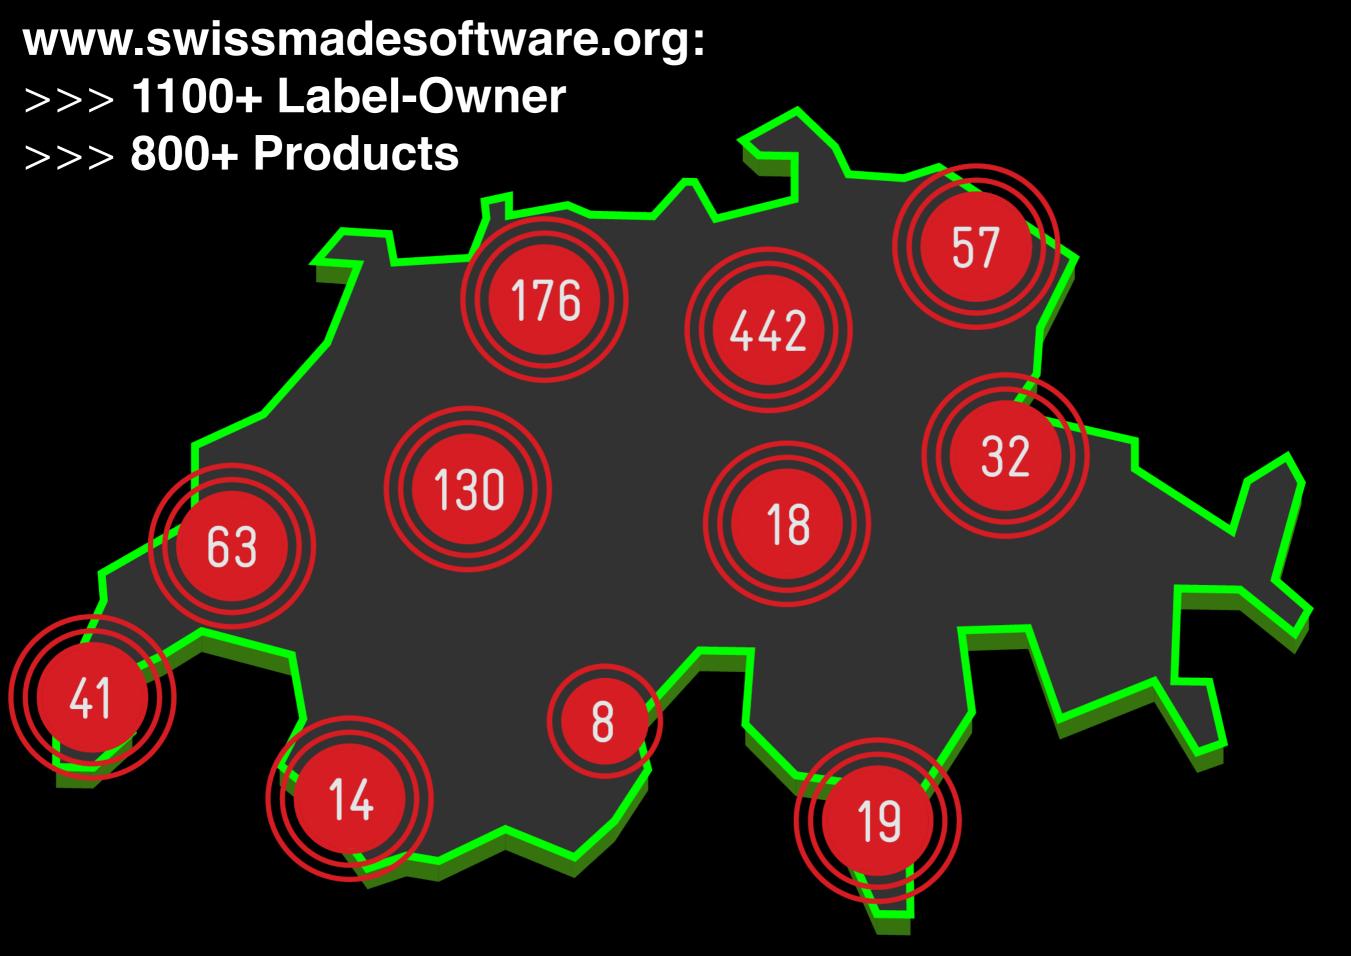

## Label-Owner

<u>+</u>

swiss made software

swiss digital services

176

130

6 442

442

18

## Label-Owner

swiss hosting

swiss made software

swiss digital services 🤊

176

130

76) (4

Content-Partner

19

18

57