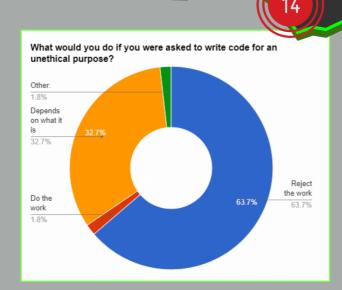

Content-Partner

and made software FINTECH

What would you do if you were asked to write code for an unethical purpose?

Other:

1.8%

Depends on what it is 32.7%

32.7%

Reject the work 63.7% 63.7%