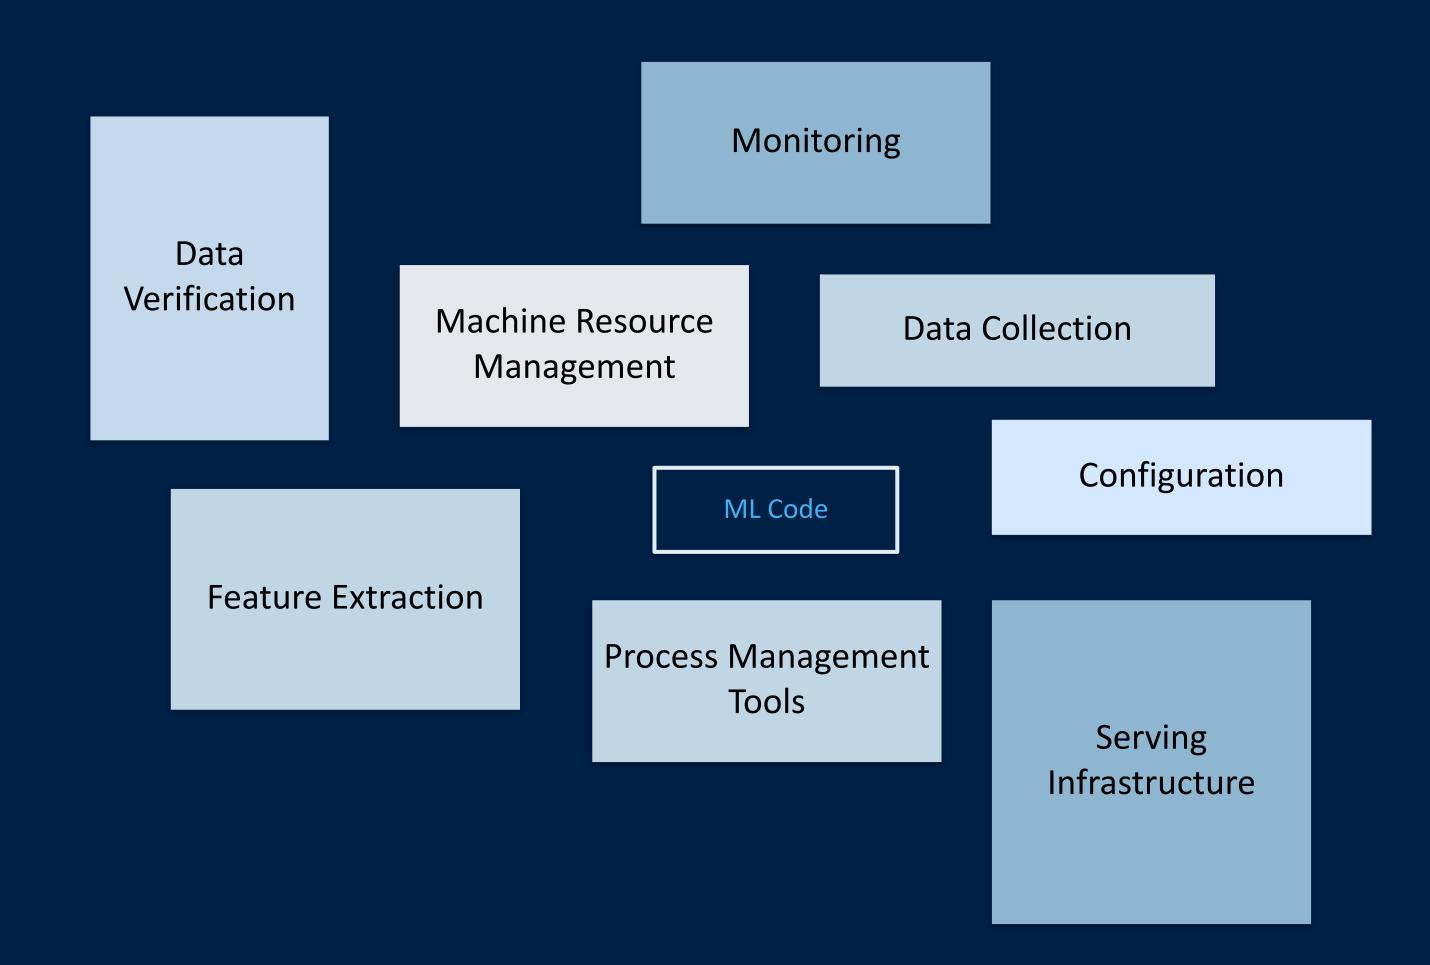

#### Tooling & technology related challenges

DevOps

High software delivery velocity

Operations efficiency

Service quality assurance / SLOs

Data & ML

Algorithms complexity

Dynamic behaviour

High dimensionality of data

Adapted from: Scully et al, Google Inc, 2014: "Hidden Debt of Machine Learning Systems"