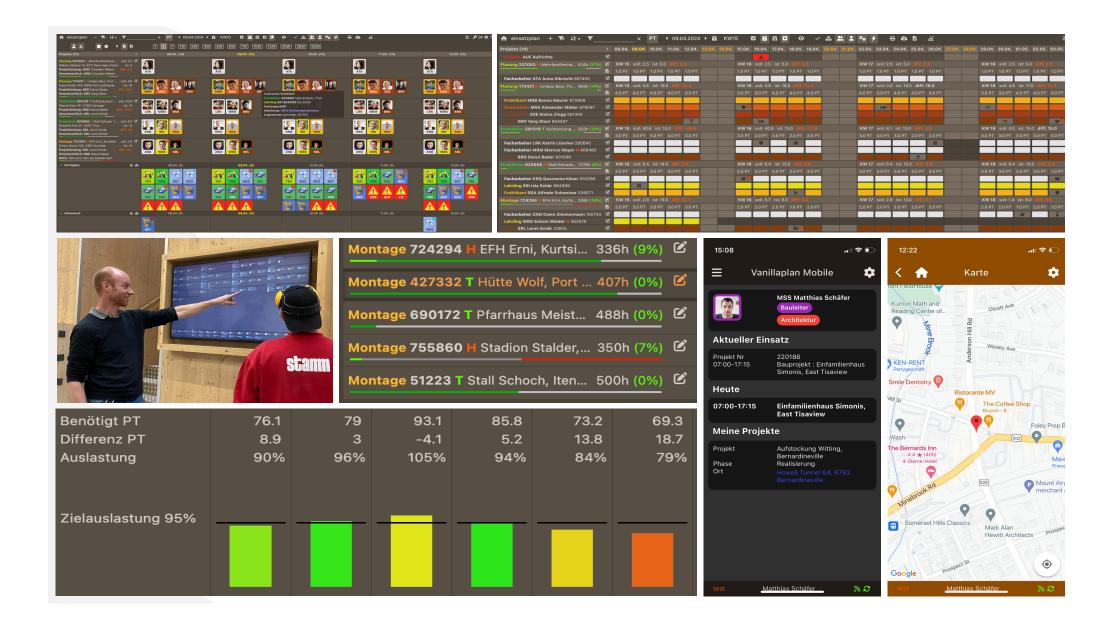

# Who is Vanillaplan?

Startup from Basel, digitization of the magnetic board

Since 2017 software development

Since 2019 on market

Since 2021 interface platform Vanillaplan fair

Since 2022 production scheduling

In development: time capturing

### **Where does the journey go?**

- Time and activity recording
- Auto-scheduling for workforce and manufacturing
  - Machine learning
  - Nonlinear optimization
- Innosuisse project: co-creative project schedules
  - Realtime collaboration