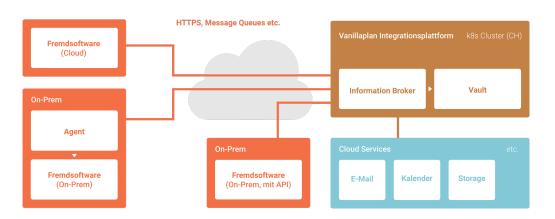

### **△** Interfaces

- Generic workflows can transfer data between any IT systems
- Fully automated, time schedule or event driven

HOLZBAU WEISE